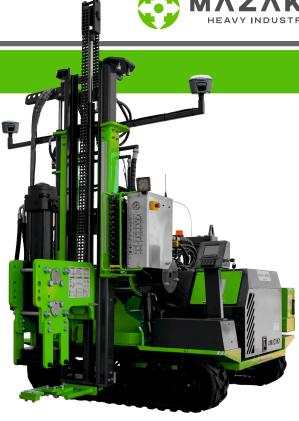

$M \wedge Z \wedge K \wedge$ 

MW1200 models are machines with large dimensions. It has been realized to work in slope and hard soils.

The machine can assure excellent stability and the fastest works in installing piles of large dimensions. The standard models can reach from 4.6 m up to 6.1 mast height. On request, it is very easy to apply on the standard pile driver double extension mast and Predrilling system (Rock drilling with DTH or Auger)